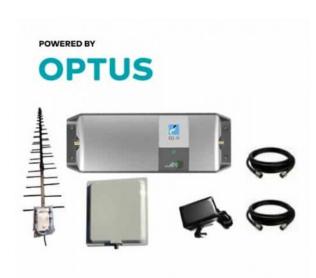

## Cel-Fi GO Optus – Building MARS 5dBi + LPDA Pack

**Brand:** Cel-Fi

Product Code: RPR-CF-00235 Call for Price: 07 3277 0237

Phone: 07 3277 0237 - Email:

## **Description**

Cel-Fi GO Repeater has been tested, authorised and approved by Optus Australia for use on the Optus Mobile Network

The Cel-Fi GO for Optus Smart Repeater is the ideal product to boost and distribute a 3G/4G mobile signal within a building. Supporting voice and mobile internet for multiple mobile devices, boosting your indoor mobile coverage has never been easier.

## **FEATURES**

- Supports 3G (900) 4G (700/1800) however only one band at a time
- Designed for building applications
- 100dB of system gain
- Includes external and internal antennas
- Locked to the Optus Mobile Network
- Carrier approved