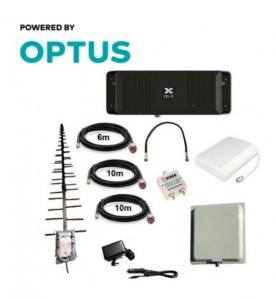

This pack is ideal where you have reception problems at a site and you want to increase mobile signal both indoors and outdoors using one Cel-Fi GO2 unit. The external antenna is affixed on the rooftop collecting the mobile signal from outside and transferring it to the Cel-Fi GO2. The indoor panel antenna boosts it internally (within the house) whilst the MARS Antenna is cabled to the outdoor area and boosts a targeted signal external to the building. This set up has been used successfully in cattle yard, farming and residential applications.