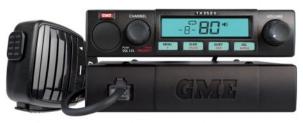

## Description

UHF radio powered by digital signal processing for Pure Sound

The TX3520S displays the same rugged construction, comprehensive feature set and reliability as the TX3510S but with a remote head for vehicles with limited cabin space. Now equipped with <u>ScanSuite™</u>, the TX3520S also enables uninterrupted communications with a group of like radios.

The shallow remote head allows access to the controls and a view of the LCD with the base unit mounted out of sight. The microphone can attach to either the front of the remote head or rear of the base unit for obstruction-free use ensuring years of reliable communications. Australian made GME radios now have a 5 year warranty.