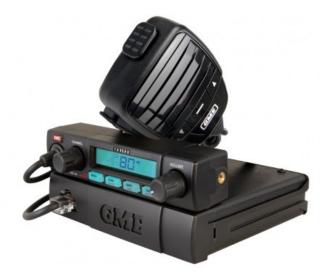

## Description

UHF radio powered by digital signal processing for Pure Sound

The TX3520S displays the same rugged construction, comprehensive feature set and reliability as the TX3510S but with a remote head for vehicles with limited cabin space. Now equipped with <u>ScanSuite™</u>, the TX3520S also enables uninterrupted communications with a group of like radios.

The shallow remote head allows access to the controls and a view of the LCD with the base unit mounted out of sight. The microphone can attach to either the front of the remote head or rear of the base unit for obstruction-free use ensuring years of reliable communications. Australian made GME radios now have a 5 year warranty.