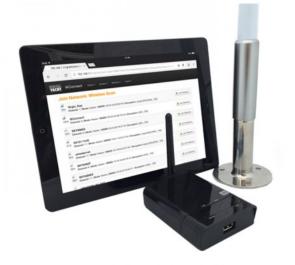

## Description

"The perfect combo – our USB WL70 Long Range Wi-Fi adaptor and iKConnect mini wireless router"

Need long range Wi-Fi connection on all of your smart phones, tablets and other wireless devices ? Then our new WL70+iKConnect bundle is the solutiuon you are looking for.

iKConnect is a mini wireless router, that can be powered directly from the boat's 12v DC supply, to create your own onboard wireless network. Internet connection is provided by the WL70 that plugs in to the iKConnect's USB port and provides the long range Wi-Fi connection to the marina. Once the link between the WL70 and the marina is established, every wireless device on the boat will be online.

The combination of an iKConnect with a WL70 is the lowest cost complete Wi-Fi solution that Digital Yacht have ever released and is an ideal way to connect your non-3G iPad or Android tablet to the internet when in harbour. With a simple web interface that controls the WL70 to scan and connect to the marina hotspot, iKConnect makes getting an internet connection on your boat a breeze.