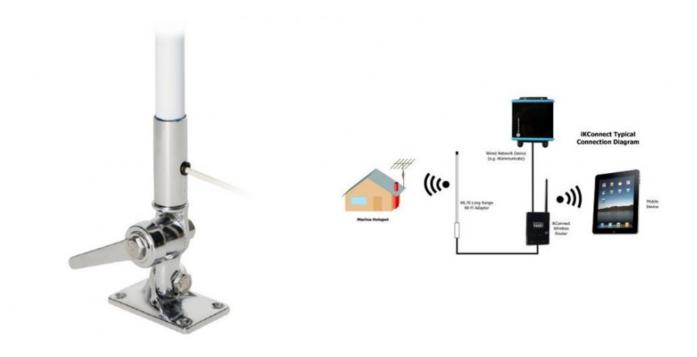

iKConnect is a mini wireless router, that can be powered directly from the boat's 12v DC supply, to create your own onboard wireless network. Internet connection is provided by the WL70 that plugs in to the iKConnect's USB port and provides the long range Wi-Fi connection to the marina. Once the link between the WL70 and the marina is established, every wireless device on the boat will be online.

The combination of an iKConnect with a WL70 is the lowest cost complete Wi-Fi solution that Digital Yacht have ever released and is an ideal way to connect your non-3G iPad or Android tablet to the internet when in harbour. With a simple web interface that controls the WL70 to scan and connect to the marina hotspot, iKConnect makes getting an internet connection on your boat a breeze.

iKConnect is also the perfect accessory for our latest iKommunicate Signal K gateway allowing mobile devices to wirelessly recieve the Signal K or NMEA data anywhere on the boat. In fact the combination of iKConnect, iKommunicate and a WL70 allows the boat to have a single wireless network that provides both navigational data and internet access, without the hassle of switching wireless networks.