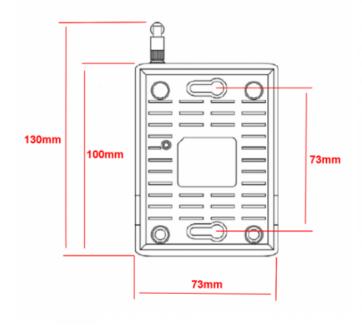

## FEATURES

- 12v DC Powered Wireless Router with long range Wi-Fi connection
- Simple to use Web Interface for setting up and connecting to hotspots
- Ideal accessory to our iKommunicate Gateway to get Wireless Signal K or NMEA data
- Will allow the WL70 long range internet connection to be shared with everyone on board
- Creates an 802.11n wireless network onboard with full WEP/ WPA/WPA2 encrypted password protection
- USB interface with 5m cable for WL70
- Easy to install black box solution