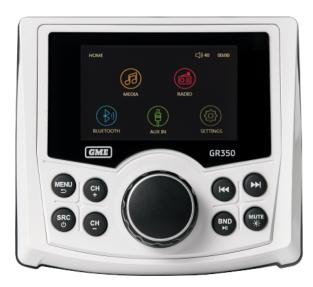

## Description

Compact marine entertainment system with Bluetooth audio streaming.

Introducing GME's brand new Compact AM/FM Marine Stereo with Bluetooth, the GR350BTW.

Bluetooth streaming now makes it easier than ever to pair your smartphone or tablet, wherever you are on the boat. The GR350BTW also offers convenient USB/ AUX inputs and a built-in AM/FM tuner. The GR350BTW is designed for quick and easy installation, with the design allowing installation of the unit in existing gauge holes, left vacant by switching from analogue to digital gauges. The GR350BTW also features an IPX5 Ingress Protection rating, ensuring years of reliable performance in the harsh Australian marine environment.

For those users looking to take their entertainment to the next level, the GR350BT features 4 x 40W speaker outputs, ensuring crisp, clear, stereo sound regardless of the conditions. The GR350BT also features a full color 2.7" TFT LCD display to guarantee a clear, easy-to-use interface, even in bright sunlight.

## **Product Details**

- Bluetooth wireless audio streaming
- AM/FM Receiver

- IPX5 Ingress protection
- USB Input
- 4 x 40 watt external speaker outputs
- Compact design
- Large backlit LCD display