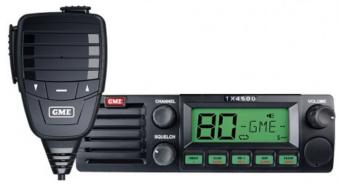

## **Description**

UHF radio powered by digital signal processing for Pure Sound

The TX4500S is a full-DIN sized UHF CB radio, ideal for installations in vehicles supplied with the DIN standard mounting slot. Supplied with a DIN mounting kit, the TX4500's compact-depth design allows for seamless installation in confined spaces. The combination of a die-cast metal chassis, rugged professional microphone, front-facing speaker, large LCD screen and rotary controls make the TX4500S the radio of choice for heavy vehicles and agricultural machinery.