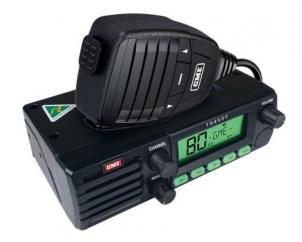

## **Description**

UHF radio powered by digital signal processing for Pure Sound

The TX4500S is a full-DIN sized UHF CB radio, ideal for installations in vehicles supplied with the DIN standard mounting slot. Supplied with a DIN mounting kit, the TX4500's compact-depth design allows for seamless installation in confined spaces. The combination of a die-cast metal chassis, rugged professional microphone, front-facing speaker, large LCD screen and rotary controls make the TX4500S the radio of choice for heavy vehicles and agricultural machinery.