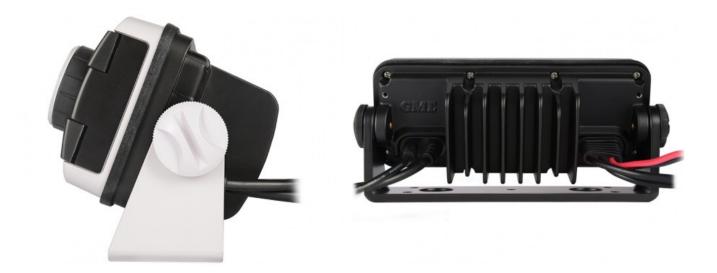

Built to withstand the harsh marine environment, the GR300BT chassis is waterproof to the IPx7 standard – submersible to 1 metre for up to 30 minutes. The unit is UV stabilised to maintain the high-gloss pearly white finish, ensuring lasting performance - a trait you would expect from a GME product.

The stereo features a large backlit LCD display, making it easy to read on-screen information, even on a bright sunny day, yet the compact depth design enables mounting in limited space.

For mounting; cut out dimensions 65 x 165 mm Mounting frame; outer dimensions 99 x 209 mm