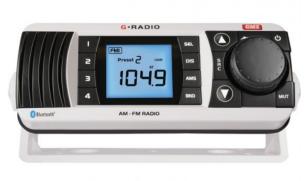

## Description

Easy to use marine entertainment system with Bluetooth audio streaming.

When simplicity and performance are expected, the new GME GR300BT marine stereo is the entertainment unit of choice.

A powerful, yet compact AM/FM radio with Bluetooth® audio streaming that can be wirelessly paired with any smart phone, tablet or compatible device. Access any of your favourite tunes on the water and be truly impressed with the audio clarity and minimal distortion, even in windy and noisy ocean conditions.

The stereo features a large backlit LCD display, making it easy to read on-screen information, even on a bright sunny day, yet the compact depth design enables mounting in limited space.

For mounting; cut out dimensions 65 x 165 mm Mounting frame; outer dimensions 99 x 209 mm

## **Product Details**

- Bluetooth wireless audio streaming
- AM/FM Receiver
- Ingress protection: IPX7
- Compact design
- High quality Lancen front-facing speaker
- Large backlit LCD display
- AUX input
- 2 x 40 watt external speaker outputs
- Optional flush mount kit available