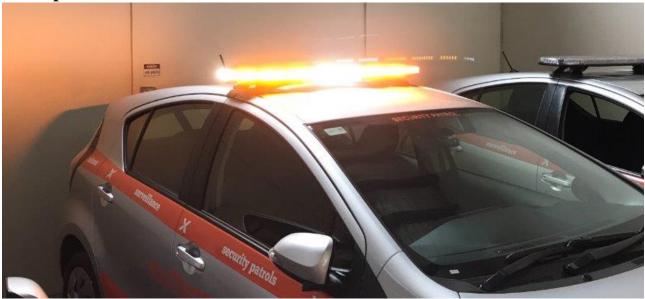

## Description

The ELB-504-3 emergency lightbar is 1132mm wide with 144 3 Watt LED Lights. Amber, Red and Blue flashing options selectable. Bright White alley and take down lights. Stop and indicator lights built in. Special orders may be placed if you require different

colours. Certified waterproof and dust-proof. Mounting brackets included.

## Specifications :

- Premium fully functional Lightbar
  - \* Smart digital controller with display and mount
  - \* High quality P/C lens
  - \* Top block out and solid alloy base with no flexing
  - \* Robust low profile nylon feet
  - \* 10-30V Operational
  - \* IP65 Ingress Rated
  - \* 12-24V DC
  - \* R65 Class 1 Rated

\* 3 Watt LED's

\* 1-6 Modules per light

\* Each light features a slim surface with Stop, Tail, Indicator, Takedown & Alley Modules.

- Width : 210mm
- Height : 40mm
- Length : 1132mm

(The ELB-504 emergency light bar is available in a range of different lengths - please enquire for more details and pricing)