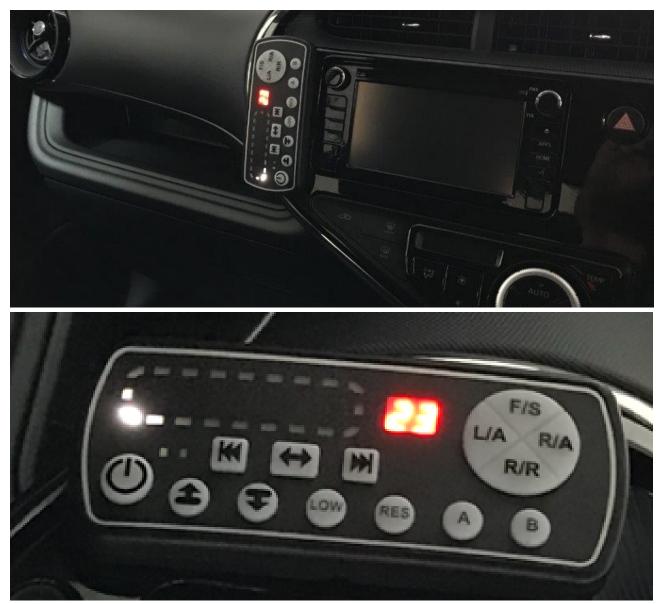

## Specifications :

- Premium fully functional Lightbar
  - \* Smart digital controller with display and mount
  - \* High quality P/C lens
  - \* Top block out and solid alloy base with no flexing
  - \* Robust low profile nylon feet
  - \* 10-30V Operational
  - \* IP65 Ingress Rated
  - \* 12-24V DC
  - \* R65 Class 1 Rated