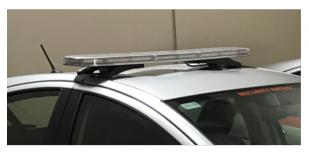

## Description

The ELB-504-3 emergency lightbar is 1132mm wide with 144 3 Watt LED Lights. Amber, Red and Blue flashing options selectable. Bright White alley and take down lights. Stop and indicator lights built in. Special orders may be placed if you require different

colours. Certified waterproof and dust-proof. Mounting brackets included.

## Specifications :

- Premium fully functional Lightbar
  - \* Smart digital controller with display and mount
  - \* High quality P/C lens
  - \* Top block out and solid alloy base with no flexing
  - \* Robust low profile nylon feet
  - \* 10-30V Operational
  - \* IP65 Ingress Rated
  - \* 12-24V DC
  - \* R65 Class 1 Rated

\* 3 Watt LED's

\* 1-6 Modules per light

\* Each light features a slim surface with Stop, Tail, Indicator, Takedown & Alley Modules.

- Width : 210mm
- Height : 40mm
- Length : 1132mm

(The ELB-504 emergency light bar is available in a range of different lengths - please enquire for more details and pricing)