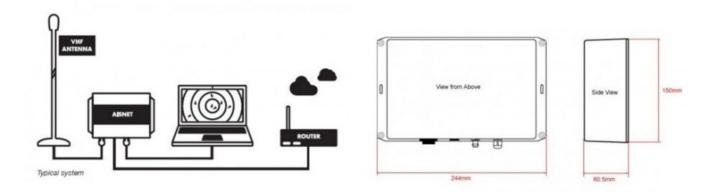

## Description

"Network enabled AIS receiver for base station operation. Simple RJ45 network interface and USB too. Perfect for use with Marine Traffic or AIS Live."

AlSnet is a new AIS base station receiver for use at home or in the office. Utilising the same high performance dual channel AIS receiver as the rest of the Digital Yacht range, AISnet also features an ethernet socket that can connect to a broadband router to send data to online AIS tracking services.

There are now a large number of internet based web sites, which offer a view of AIS equipped vessels on a background chart allowing users to check the position and identity of ships and yachts. If your home/office is close to the coast you can contribute your data to one of these sites, simply register with the company and they will give you an IP address and port number.

Using the setup program that Digital Yacht supply, it takes seconds to program the IP address and port into AISnet, which will immediately start sending your local AIS data seamlessly across the internet to be displayed on the site. Data that AISnet is collecting, can also be viewed locally on your PC using the free SmarterTrack Lite software. Plug the USB connector into your PC and AIS data will appear on your PC, whilst also transmitting over the internet.