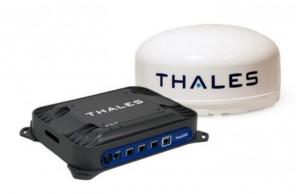

## Thales VesseLINK<sup>TM</sup> Terminal

**Brand:** Pivotel

**Product Code:** VesseLINK<sup>TM</sup> **Call for Price**: 07 3277 0237

Phone: 07 3277 0237 - Email:

## **Short Description**

Satellite terminal that keep vessels connected and safe at sea

## **Description**

The VesseLINK<sup>™</sup> terminal provides critical marine operation global communications coverage. A terminal to depend on for essential communications whenever and wherever you are at sea.

The terminal utilizes Iridium Certus® broadband services over a network of 66 satellites that cover 100% of the globe to provide highly reliable, mobile and essential voice, text and web communications.

- Military-grade solution designed to meet unique challenges through a simple, adaptable and robust design
- Support up to 3 independent high-quality voice lines
- IP data sessions up to 700kbps (down)/352kbps (up)
- Future-proofed solutions for higher speed services
- 802.11b/g Wi-Fi access point
- Multiple user capability
- IP67 rated