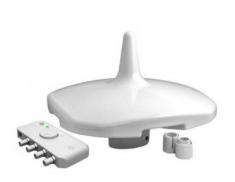

## DIGITAL YACHT DTV100 Marine HD TV/FM Antenna

Brand: Digital Yacht Product Code: DTV100 Call for Price: 07 3277 0237

## Description

The DTV100 with dual TV outputs and 20m cabling for larger vessels."

The DTV200 is a new TV antenna solution. It includes the DTV100, a high performance, omnidirectional TV antenna providing great reception of the latest digital, terrestrial TV signals while afloat and it also includes a dual TV output amplifier and 20m cable.

The Digital Yacht DTV100's super sensitive design and hi gain amplifier, suck in even the weakest of signals. It's omni-directional too so requires no complicated aligning plus it will also provide a feed for an FM stereo radio. With the dual TV output, you can have two TV on board displaying different channels.

## **FEATURES**

- Very high performance omni-directional marine TV antenna
- Global reception capability of latest DVB/HDTV signals
- 2 x TV and FM radio outlets
- Below deck mounted amplifier with -7dB to +29dB gain control
- Pole or standard 1?x14TPI adaptor mounting capability
- Supplied with 20m (66ft) coax
- 12v or 24v Operation
- Just 280mm (11?) diameter
- Antenna Weight approximately 2lbs (0.9Kg)