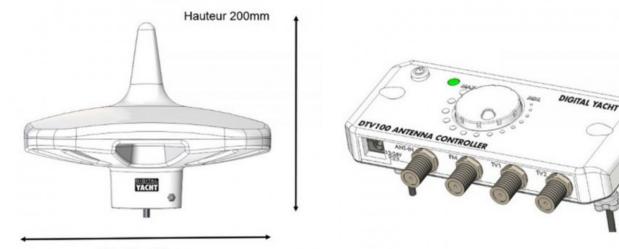

Most countries are now transmiting national free to view digital TV channels, some even in HD, and with the DTV100's sleak 280mm (11?) diameter, high sensitivity, omni-directional antenna design and fully adjustable, high gain, powered amplifier (-7dB to 29dB), you can tune in to all of them with perfect digital reception.

## **FEATURES**

- Very high performance omni-directional marine TV antenna
- Global reception capability of latest DVB/HDTV signals
- 2 x TV and FM radio outlets
- Below deck mounted amplifier with -7dB to +29dB gain control
- Pole or standard 1?x14TPI adaptor mounting capability
- Supplied with 20m (66ft) coax
- 12v or 24v Operation
- Just 280mm (11?) diameter
- Antenna Weight approximately 2lbs (0.9Kg)

## **Product Gallery**

Diamètre 280mm