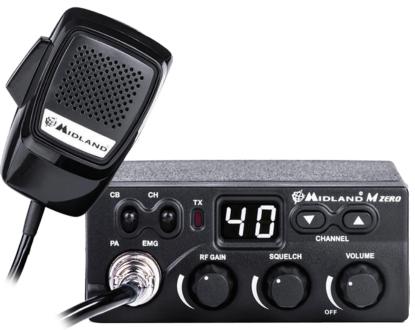

## Extraordinarily practical, lightweight and compact

Introducing the new generation of Midland CB radios. With the very latest SMD technology and with the new modern plastic case, the **MZERO** is much lighter than the usual metallic chassis of other CBs. The **MZERO** is designed for those who want maximum ease of use from an essential radio while still having all the main functions of a full featured CB.

27MHz CHANNEL

EMERGENCY CH

SPECIFICATIONS:

- Output Power: 4 Watt

- Channels: 40 Channel 27MHz CB

10 Channel 27MHz Marine 26.965 to 27.405MHz (CB)

- Frequency Range: 26.965 to 27.405MHz (CB) 27.680 to 27.980MHz (Marine)

- Channel Width: 12.5KHz (narrowband)

- Squelch Control: Yes - RF Gain: Yes

- Emergency/Priority Channel: Yes, User Set

- CH/EMG Selector: Yes

- CB/PA Selector: Yes (Needs an external speaker)

- Power Supply Voltage: 12\

- Chassis: Compact, Light Plastic

- Weight: 665g

- Dimensions: 110 x 45 x 140 mm